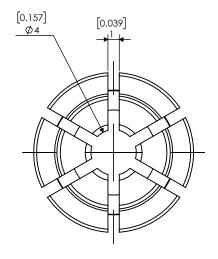

| PROPRIETARY AND CONFIDENTIAL THE INFORMATION CONTAINED IN THIS DRAWING IS THE SOLE PROPERTY OF TYNDEX NIKKEN. ANY REPRODUCTION IN PART OR AS A WHOLE WITHOUT THE WRITTEN PERMISSION OF LYNDEX NIKKEN IS PROHIBITED. DRAWING SUBJECT TO CHANGE WITHOUT NOTICE. |        | NAME | DATE      |        | VC6 VC   | K6 COLLE | T 4mm      |
|---------------------------------------------------------------------------------------------------------------------------------------------------------------------------------------------------------------------------------------------------------------|--------|------|-----------|--------|----------|----------|------------|
|                                                                                                                                                                                                                                                               | DRAWN  | BT   | 2/21/2022 | IVNDES |          |          |            |
|                                                                                                                                                                                                                                                               | NOTES: |      |           | NIKKEN |          |          |            |
|                                                                                                                                                                                                                                                               |        |      |           | SIZE   | DWG. NO. |          |            |
|                                                                                                                                                                                                                                                               |        |      |           | Α      | VCK6-4   |          |            |
|                                                                                                                                                                                                                                                               |        |      |           | SCALE  | E 3:1    |          | SHEET 1 OF |
|                                                                                                                                                                                                                                                               |        |      |           |        |          |          |            |