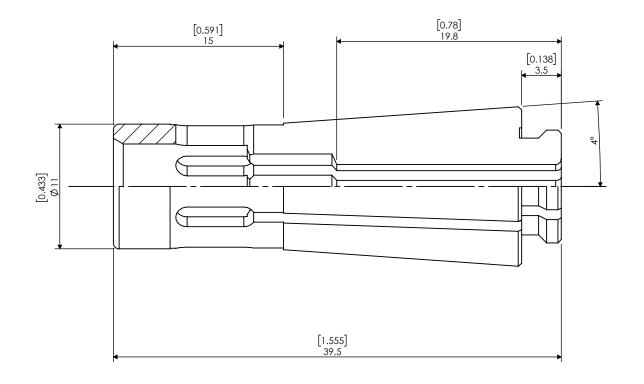

| PROPRIETARY AND CONFIDENTIAL THE INFORMATION CONTAINED IN THIS DRAWING IS THE SOLE PROPERTY OF TYNDEX NIKKEN. ANY REPRODUCTION IN PART OR AS A WHOLE WITHOUT THE WRITTEN PERMISSION OF LYNDEX NIKKEN IS PROHIBITED. DRAWING SUBJECT TO CHANGE WITHOUT NOTICE. |        | NAME | DATE      |        | VC6 VC   | K6 COLLE | T 4mm      |
|---------------------------------------------------------------------------------------------------------------------------------------------------------------------------------------------------------------------------------------------------------------|--------|------|-----------|--------|----------|----------|------------|
|                                                                                                                                                                                                                                                               | DRAWN  | BT   | 2/21/2022 | IVNDES |          |          |            |
|                                                                                                                                                                                                                                                               | NOTES: |      |           | NIKKEN |          |          |            |
|                                                                                                                                                                                                                                                               |        |      |           | SIZE   | DWG. NO. |          |            |
|                                                                                                                                                                                                                                                               |        |      |           | Α      | VCK6-4   |          |            |
|                                                                                                                                                                                                                                                               |        |      |           | SCALE  | E 3:1    |          | SHEET 1 OF |
|                                                                                                                                                                                                                                                               |        |      |           |        |          |          |            |